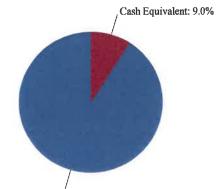

| -    | -    | -     | - |
|------|------|-------|---|
|      | 12   | 陵     | R |
| 55   | 10   |       | B |
|      | 1    |       |   |
| 4/19 | 7/19 | 10/19 |   |

| 開開 |  |  |
|----|--|--|

| ŗ                                      |                               |                     |          |
|----------------------------------------|-------------------------------|---------------------|----------|
| Asset Composition                      | Market Value                  | % of Account Assets | Overview |
| Cash and Money Market Funds<br>[Sweep] | \$ 95,989.88                  | 9%                  |          |
| Fixed Income<br>Total Assets Long      | 964,326.49<br>\$ 1,060,316.37 | 91%                 |          |

\$ 1,060,316.37

\*Annualized, as calculated by Finance Manager

**Total Account Value** 

9% Cash, MMFs 쀖 [Sweep] 91% Fixed Income 闘

100%

Your Independent Investment Advisor is not affiliated with or an agent of Schwab and Schwab does not supervise or endorse your Advisor. Page 4 of 16