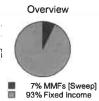

| Asset Composition          | Market Value    | % of Account Assets |
|----------------------------|-----------------|---------------------|
| Money Market Funds [Sweep] | \$ 72,553.96    | 7%                  |
| Fixed Income               | 990,066.67      | 93%                 |
| Total Assets Long          | \$ 1,062,620.63 |                     |
| Total Account Value        | \$ 1,062,620.63 | 100%                |