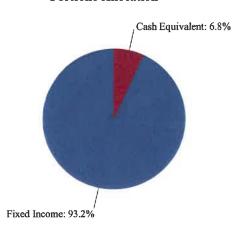

## Barrington Area Library District

| Weight           | Description                                                                          | Symbol    | Quantity | Current<br>Value | Current<br>Yield | Annual<br>Income |
|------------------|--------------------------------------------------------------------------------------|-----------|----------|------------------|------------------|------------------|
| Fixed Inco       | ome<br>e Bonds                                                                       |           |          |                  |                  |                  |
| <b>U.S.</b> 4.7% | Government Agency - Callable<br>Fed Home Ln Bk<br>Callable Daily<br>09/24/2021 1.75% | 3130AGZN8 | 50,000   | 50,158.60        | 1.7%             | 875.00           |
|                  | Call 09/24/2020, 100.00<br>Accrued Income                                            |           |          | 381.60           |                  |                  |
| 15.6%            |                                                                                      |           |          | 166,339.48       | 1.8%             | 3,031.50         |
| 93.2%            |                                                                                      |           |          | 994,788.82       | 2.5%             | 24,812.00        |
|                  | valent<br>quivalent<br>1 Equivalent                                                  |           |          |                  |                  |                  |
| 6.8%             | Schwab Government Money Fund                                                         | SWGXX     |          | 72,641.99        | 1.8%             | 1,314.82         |
| 99.6%            |                                                                                      |           |          | 1,062,708.66     | 2.5%             | 26,126.82        |
|                  | Total Accrued Income                                                                 |           |          | 4,722.15         |                  |                  |
| 100.0%           |                                                                                      |           |          | 1,067,430.81     |                  |                  |